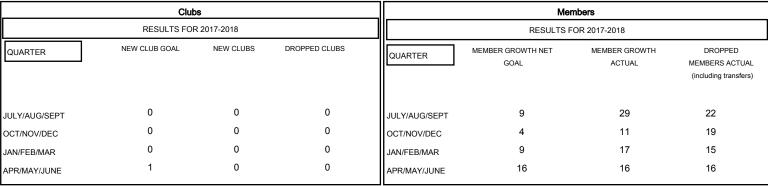

## MONTHLY MEMBERSHIP PROGRESS REPORT

### District 105BN

Results as of: 05/31/2018

# GMT: JOOST PAIJMANS LOCATION ENGLAND GMT CA



## GOALS AND ACTUAL NEW CLUBS CUMULATIVE



### GOALS AND ACTUAL MEMBERS CUMULATIVE



| DROPPED CLUBS: 0     |         | 31 CLUBS OF 47 ADDED 1 OR MORE NEW MEMBERS | GENDER DISTE<br>MALE<br>FEMALE | 207 (201)                 |    |
|----------------------|---------|--------------------------------------------|--------------------------------|---------------------------|----|
| DROPPED MEMBERS      |         |                                            | Women Percentage               |                           |    |
| DECEASED             | 13      | CLICK HERE FOR CUMULATIVE                  | TOTAL FAMILY UNIT              | TOTAL FAMILY UNIT MEMBERS |    |
| CLUB CANCELLED OTHER | 0<br>59 | MEMBERSHIP DATA                            | FAMILY MEMBERS PAYING HALF     |