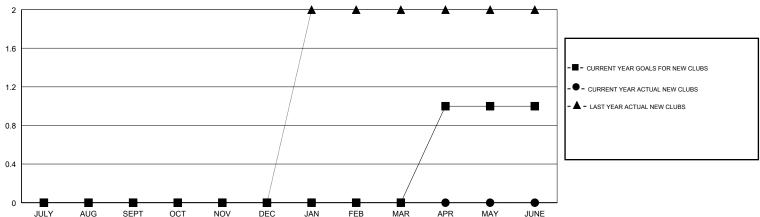

## MONTHLY MEMBERSHIP PROGRESS REPORT

### District 105BN

Results as of: 05/31/2018

# GMT: JOOST PAIJMANS LOCATION ENGLAND GMT CA



## GOALS AND ACTUAL NEW CLUBS CUMULATIVE



### GOALS AND ACTUAL MEMBERS CUMULATIVE



| DROPPED CLUBS: 0     |         | 31 CLUBS OF 47 ADDED 1 OR MORE NEW MEMBERS | GENDER DISTE<br>MALE<br>FEMALE | 207 (201)                 |    |
|----------------------|---------|--------------------------------------------|--------------------------------|---------------------------|----|
| DROPPED MEMBERS      |         |                                            | Women Percentage               |                           |    |
| DECEASED             | 13      | CLICK HERE FOR CUMULATIVE                  | TOTAL FAMILY UNIT              | TOTAL FAMILY UNIT MEMBERS |    |
| CLUB CANCELLED OTHER | 0<br>59 | MEMBERSHIP DATA                            | FAMILY MEMBERS PAYING HALF     |                           | 72 |
| TOTAL                |