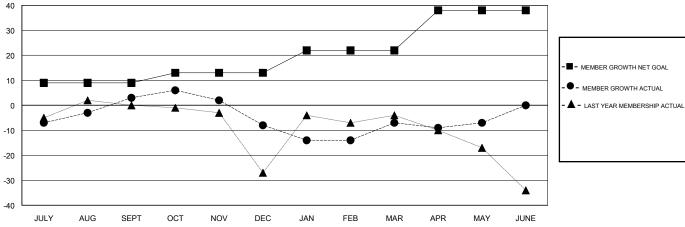

### GOALS AND ACTUAL MEMBERS CUMULATIVE

| DROPPED CLUBS: 0     |         | 31 CLUBS OF 47 ADDED 1 OR MORE NEW MEMBERS | GENDER DISTE<br>MALE<br>FEMALE | 207 (201)                 |    |
|----------------------|---------|--------------------------------------------|--------------------------------|---------------------------|----|
| DROPPED MEMBERS      |         |                                            | Women Percentage               |                           |    |
| DECEASED             | 13      | CLICK HERE FOR CUMULATIVE                  | TOTAL FAMILY UNIT              | TOTAL FAMILY UNIT MEMBERS |    |
| CLUB CANCELLED OTHER | 0<br>59 | MEMBERSHIP DATA                            | FAMILY MEMBERS PAYING HALF     |                           | 72 |
| TOTAL                | 72      |                                            | DOES                           | 0013                      |    |